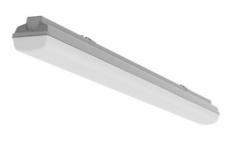

## TERRA LED

series: TERRA

## 1577 × 90 × 95 mm

LED lighting fixture designed for indoor lighting Construction of luminaire suitable for suspended or surfaced montage Body of luminaire made of fibreglass, reflector made of white powder coated steel sheet L80/B20 > 60000h | L80/B50 > 83000h PMMA cover is fixed by plastic clips, stainless clips are possible on request Dimming via DALI protocol on request Steel holders for mounting to ceiling or for suspending are included Usage: interiors of buildings, other interiors, hospitals, warehouses, low halls, storage areas, sport places, fuel stations and dusty rooms

## Product description

| Product code |
|--------------|
| 0-246554.000 |

Optics **Opal cover** 

Dimension a
1577 mm

Dimension c **95 mm** 

Type of light source **LED** 

Luminous flux 5604 Im

Color index (RA) 80

Cover IP 66 EVG Colour white

Driver

Dimension b 90 mm

Ceiling recessed I 1100

Total power consumption **42 W** 

Color temperatiure 4000 K

Mounting type surface mounted, suspended

Weight 2.39 kg