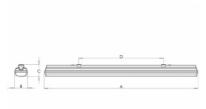

## 1577 × 90 × 95 mm

LED lighting fixture designed for indoor lighting Construction of luminaire suitable for suspended or surfaced montage Body of luminaire made of fibreglass, reflector made of white powder coated steel sheet L80/B20 > 60000h | L80/B50 > 83000h PMMA cover is fixed by plastic clips, stainless clips are possible on request Dimming via DALI protocol on request Steel holders for mounting to ceiling or for suspending are included Usage: interiors of buildings, other interiors, hospitals, warehouses, low halls, storage areas, sport places, fuel stations and dusty rooms

## Product description

| Product code |
|--------------|
| 0-246554.000 |

Optics **Opal cover** 

Dimension a
1577 mm

Dimension c **95 mm** 

Type of light source **LED** 

Luminous flux 5604 Im

Color index (RA) 80

Cover IP 66 EVG Colour white

Driver

Dimension b 90 mm

Ceiling recessed I 1100

Total power consumption **42 W** 

Color temperatiure 4000 K

Mounting type surface mounted, suspended

Weight 2.39 kg