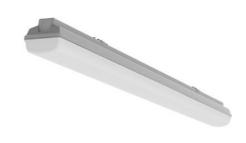

#### 669 × 116 × 99 mm

LED lighting fixture designed for indoor lighting

 $Construction \ of \ luminaire \ suitable \ for \ suspended \ or \ surfaced \ montage$ 

Body of luminaire made of fibreglass, reflector made of white powder coated steel

### Product description

LED

Product code Driver 0-246701.000 EVG Optics Colour Opal cover white Dimension a Dimension b 669 mm 116 mm Dimension c Ceiling recessed I 99 mm 460 Type of light source Total power consumption