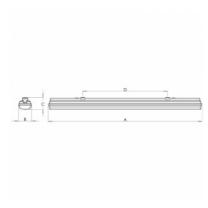

#### 669 × 116 × 99 mm

LED lighting fixture designed for indoor lighting

 $Construction \ of \ luminaire \ suitable \ for \ suspended \ or \ surfaced \ montage$ 

Body of luminaire made of fibreglass, reflector made of white powder coated steel

### Product description

LED

Product code Driver 0-246701.000 EVG Optics Colour Opal cover white Dimension a Dimension b 669 mm 116 mm Dimension c Ceiling recessed I 99 mm 460 Type of light source Total power consumption