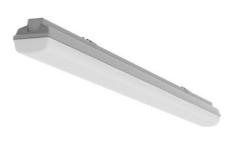

## TERRA LED

series: TERRA

## 669 × 116 × 99 mm

LED lighting fixture designed for indoor lighting Construction of luminaire suitable for suspended or surfaced montage Body of luminaire made of fibreglass, reflector made of white powder coated steel sheet L80/B20 > 60000h | L80/B50 > 83000h PMMA cover is fixed by plastic clips, stainless clips are possible on request Dimming via DALI protocol on request Steel holders for mounting to ceiling or for suspending are included Usage: interiors of buildings, other interiors, hospitals, warehouses, low halls, storage areas, sport places, fuel stations and dusty rooms

## Product description

| Product code |
|--------------|
| 0-246702.000 |

Optics **Opal cover** 

Dimension a 669 mm

Dimension c **99 mm** 

Type of light source **LED** 

Luminous flux 2560 lm

Color index (RA) 80

Cover IP 66 Driver EVG Colour

white

Dimension b 116 mm

Ceiling recessed I 460

Total power consumption **20 W** 

Color temperatiure **4000 K** 

Mounting type surface mounted, suspended

Weight **2 kg** 