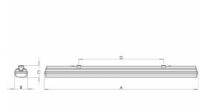

## 669 × 116 × 99 mm

LED lighting fixture designed for indoor lighting Construction of luminaire suitable for suspended or surfaced montage Body of luminaire made of fibreglass, reflector made of white powder coated steel sheet L80/B20 > 60000h | L80/B50 > 83000h PMMA cover is fixed by plastic clips, stainless clips are possible on request Dimming via DALI protocol on request Steel holders for mounting to ceiling or for suspending are included Usage: interiors of buildings, other interiors, hospitals, warehouses, low halls, storage areas, sport places, fuel stations and dusty rooms

## Product description

| Product code |
|--------------|
| 0-246702.000 |

Optics **Opal cover** 

Dimension a 669 mm

Dimension c **99 mm** 

Type of light source **LED** 

Luminous flux 2560 lm

Color index (RA) 80

Cover IP 66 Driver EVG Colour

white

Dimension b 116 mm

Ceiling recessed I 460

Total power consumption **20 W** 

Color temperatiure **4000 K** 

Mounting type surface mounted, suspended

Weight **2 kg** 