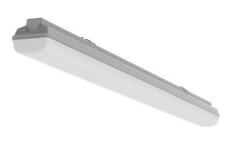

## TERRA LED

series: TERRA

## 669 × 116 × 99 mm

LED lighting fixture designed for indoor lighting Construction of luminaire suitable for suspended or surfaced montage Body of luminaire made of fibreglass, reflector made of white powder coated steel sheet L80/B20 > 60000h | L80/B50 > 83000h PMMA cover is fixed by plastic clips, stainless clips are possible on request Dimming via DALI protocol on request Steel holders for mounting to ceiling or for suspending are included Usage: interiors of buildings, other interiors, hospitals, warehouses, low halls, storage areas, sport places, fuel stations and dusty rooms