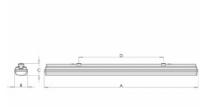

## 669 × 116 × 99 mm

LED lighting fixture designed for indoor lighting Construction of luminaire suitable for suspended or surfaced montage Body of luminaire made of fibreglass, reflector made of white powder coated steel sheet L80/B20 > 60000h | L80/B50 > 83000h PMMA cover is fixed by plastic clips, stainless clips are possible on request Dimming via DALI protocol on request Steel holders for mounting to ceiling or for suspending are included Usage: interiors of buildings, other interiors, hospitals, warehouses, low halls, storage areas, sport places, fuel stations and dusty rooms

## Product description

| Product code |
|--------------|
| 0-246703.000 |

Optics **Opal cover** 

Dimension a 669 mm

Dimension c **99 mm** 

Type of light source **LED** 

Luminous flux 2930 Im

Color index (RA) 80

Cover IP 66 **EVG** Colour

Driver

white

Dimension b 116 mm

Ceiling recessed I 460

Total power consumption **24 W** 

Color temperatiure **4000 K** 

Mounting type surface mounted, suspended