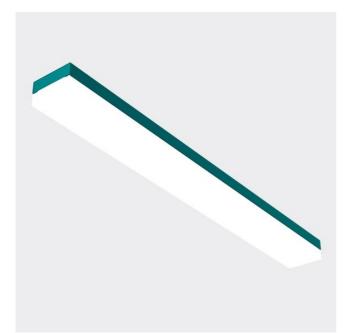

## 1150 × 120 × 69 mm

LED luminaire designed for indoor lighting

Construction of luminaire suitable for suspended or surfaced montage Body of luminaire made of powder coated steel sheet according to RAL colour list PMMA diffuser satinic or microprismatic with high glare limitation level. Version with microprismatic cover fulfils the requirements for glare factor UGR for offices

Luminaire equipped with electronic or dimmable electronic ballast Usage: offices, schools, interiors of buildings, commercial rooms, other interiors, hospitals, warehouses, low halls, garages, sport places, fuel stations Accessories to be ordered separately