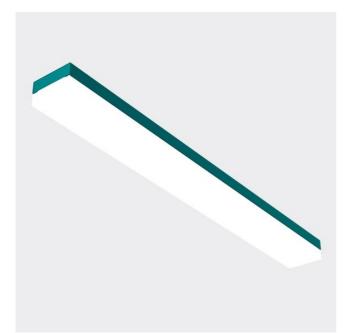

## FLAMMINI LED

series: FLAMMINI / FLAMME

## 1150 × 120 × 69 mm

LED luminaire designed for indoor lighting

Construction of luminaire suitable for suspended or surfaced montage Body of luminaire made of powder coated steel sheet according to RAL colour list PMMA diffuser satinic or microprismatic with high glare limitation level. Version with microprismatic cover fulfils the requirements for glare factor UGR for offices

Luminaire equipped with electronic or dimmable electronic ballast Usage: offices, schools, interiors of buildings, commercial rooms, other interiors, hospitals, warehouses, low halls, garages, sport places, fuel stations Accessories to be ordered separately