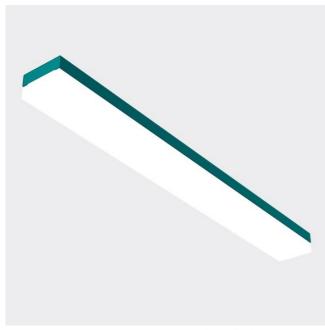

## FLAMMINI LED

series: FLAMMINI / FLAMME

Surface mounted

## 1150 × 120 × 69 mm

LED luminaire designed for indoor lighting

Construction of luminaire suitable for suspended or surfaced montage Body of luminaire made of powder coated steel sheet according to RAL colour list PMMA diffuser satinic or microprismatic with high glare limitation level.

Total power consumption Luminous flux 22 W 3308 lm

Color temperatiure Color index (RA) 3000 K 80

Mounting type Cover surface mounted, suspended IP 54

Weight Designed for 3.8 kg interior - offices