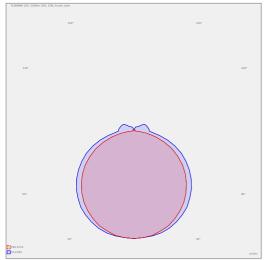

glare limitation level.

Version with microprismatic cover fulfils the requirements for glare factor UGR for

Luminaire equipped with electronic or dimmable electronic ballast Usage: offices, schools, interiors of buildings, commercial rooms, other interiors, hospitals, warehouses, low halls, garages, sport places, fuel stations Accessories to be ordered separately



## Product description

Product code

0-248003.00l

EVG

Optics

Opal colorLED

Dimension a

Dimension b

1150 mm

Driver

EVG

Colour

water blue

Dimension b

120 mm

Dimension c Type of light source 69 mm LED

Total power consumption Luminous flux 22 W 3308 lm

Color temperatiure Color index (RA) 3000 K 80

Mounting type Cover surface mounted, suspended IP 54

Weight Designed for 3.8 kg interior - offices

## Photometry