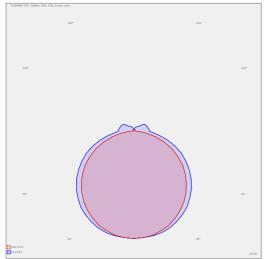

or microprismatic with high glare limitation level. Version with microprismatic cover fulfils the requirements for glare factor UGR for

Luminaire equipped with electronic or dimmable electronic ballast Usage: offices, schools, interiors of buildings, commercial rooms, other interiors, hospitals, warehouses, low halls, garages, sport places, fuel stations Accessories to be ordered separately



## Product description

Product code Driver
0-248004.00I EVG

Optics Colour
opal colorLED water blue

Dimension a Dimension b
1150 mm 120 mm

Dimension c Type of light source 69 mm LED

Total power consumption Luminous flux 22 W 3468 lm

Color temperatiure Color index (RA) 4000 K 80

Mounting type Cover surface mounted, suspended IP 54

Weight Designed for 3.8 kg interior - offices

## Photometry