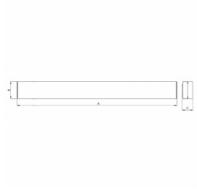

## 1150 × 120 × 69 mm

LED luminaire designed for indoor lighting

Construction of luminaire suitable for suspended or surfaced montage Body of luminaire made of powder coated steel sheet according to RAL colour list PMMA diffuser satinic or microprismatic with high glare limitation level. Version with microprismatic cover fulfils the requirements for glare factor UGR for

## Product description

Product code Driver
0-248004.00I EVG

Optics Colour
opal colorLED water blue

Dimension a Dimension b
1150 mm 120 mm

Dimension c Type of light source 69 mm LED

Total power consumption Luminous flux 22 W 3468 lm