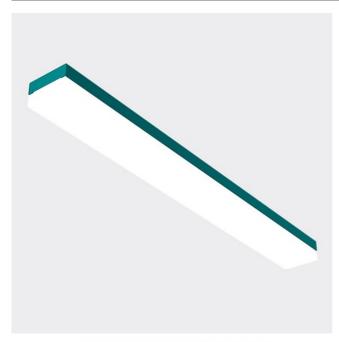

## FLAMMINI LED

series: FLAMMINI / FLAMME

Surface mounted

## 1150 × 120 × 69 mm

LED luminaire designed for indoor lighting

Construction of luminaire suitable for suspended or surfaced montage Body of luminaire made of powder coated steel sheet according to RAL colour list PMMA diffuser satinic or microprismatic with high glare limitation level. Version with microprismatic cover fulfils the requirements for glare factor UGR for

## Product description

Product code Driver
0-248004.00I EVG

Optics Colour
opal colorLED water blue

Dimension a Dimension b
1150 mm 120 mm

Dimension c Type of light source 69 mm LED

Total power consumption Luminous flux 22 W 3468 lm

Color temperatiure Color index (RA) 4000 K 80

Mounting type Cover surface mounted, suspended IP 54

Weight Designed for 3.8 kg interior - offices