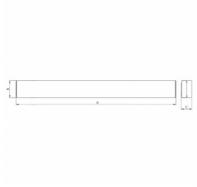

## 1432 × 120 × 69 mm

LED luminaire designed for indoor lighting

Construction of luminaire suitable for suspended or surfaced montage Body of luminaire made of powder coated steel sheet according to RAL colour list PMMA diffuser satinic or microprismatic with high glare limitation level. Version with microprismatic cover fulfils the requirements for glare factor UGR for

## Product description

Product code Driver
0-248005.00I EVG

Optics Colour
opal colorLED water blue

Dimension a Dimension b
1432 mm 120 mm

Dimension c Type of light source 69 mm LED

Total power consumption Luminous flux 23 W 3470 lm