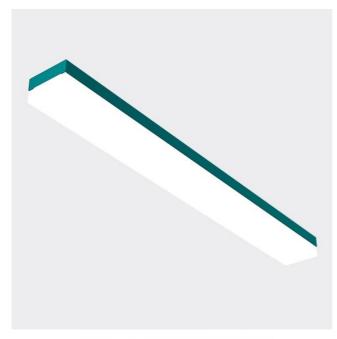

## FLAMMINI LED

series: FLAMMINI / FLAMME

LED Led lights
IP
54 IP 54

Surface mounted

## 1432 × 120 × 69 mm

LED luminaire designed for indoor lighting

Construction of luminaire suitable for suspended or surfaced montage Body of luminaire made of powder coated steel sheet according to RAL colour list PMMA diffuser satinic or microprismatic with high glare limitation level. Version with microprismatic cover fulfils the requirements for glare factor UGR for

## Product description

Product code Driver
0-248005.00I EVG

Optics Colour
opal colorLED water blue

Dimension a Dimension b
1432 mm 120 mm

Dimension c Type of light source 69 mm LED

Total power consumption Luminous flux 23 W 3470 lm