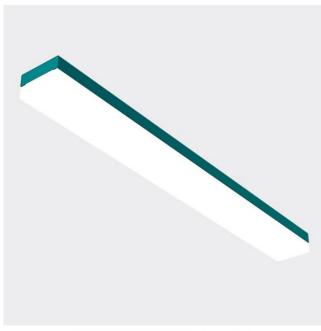

## FLAMMINI LED

series: FLAMMINI / FLAMME

LED Led lights
IP
54 IP 54

Surface mounted

## 1432 × 120 × 69 mm

LED luminaire designed for indoor lighting

Construction of luminaire suitable for suspended or surfaced montage Body of luminaire made of powder coated steel sheet according to RAL colour list PMMA diffuser satinic or microprismatic with high glare limitation level. Version with microprismatic cover fulfils the requirements for glare factor UGR for

Luminaire equipped with electronic or dimmable electronic ballast Usage: offices, schools, interiors of buildings, commercial rooms, other interiors, hospitals, warehouses, low halls, garages, sport places, fuel stations Accessories to be ordered separately