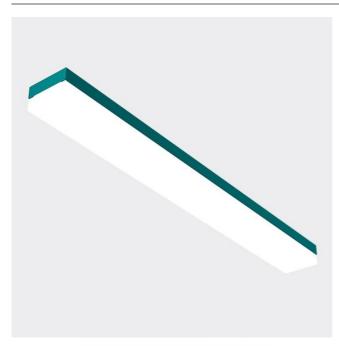

## FLAMMINI LED

series: FLAMMINI / FLAMME

Surface mounted

## 1432 × 120 × 69 mm

LED luminaire designed for indoor lighting

Construction of luminaire suitable for suspended or surfaced montage Body of luminaire made of powder coated steel sheet according to RAL colour list PMMA diffuser satinic or microprismatic with high glare limitation level.

Version with microprismatic cover fulfils the requirements for glare factor UGR for

Luminaire equipped with electronic or dimmable electronic ballast Usage: offices, schools, interiors of buildings, commercial rooms, other interiors, hospitals, warehouses, low halls, garages, sport places, fuel stations Accessories to be ordered separately