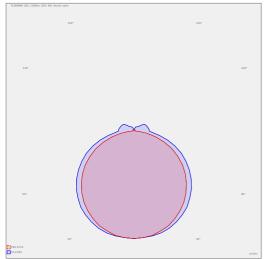

smatic with high glare limitation level.

Version with microprismatic cover fulfils the requirements for glare factor UGR for offices.

Luminaire equipped with electronic or dimmable electronic ballast Usage: offices, schools, interiors of buildings, commercial rooms, other interiors, hospitals, warehouses, low halls, garages, sport places, fuel stations Accessories to be ordered separately



## Product description

Product code Driver
0-248011.00I EVG

Optics Colour
opal colorLED water blue

Dimension a Dimension b
588 mm 120 mm

Dimension c Type of light source 69 mm LED

Total power consumption Luminous flux 9 W 1388 Im

Color temperatiure Color index (RA) 3000 K 80

Mounting type Cover surface mounted, suspended IP 54

Weight Designed for **2.4 kg** interior - offices

## Photometry