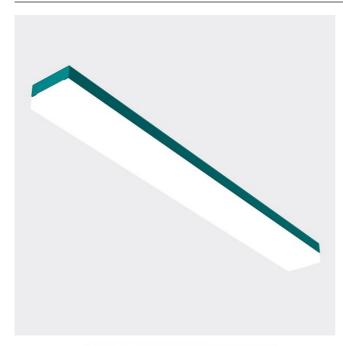

## FLAMMINI LED

series: FLAMMINI / FLAMME

LED Led lights

Surface mounted

## 588 × 120 × 69 mm

LED luminaire designed for indoor lighting

Construction of luminaire suitable for suspended or surfaced montage Body of luminaire made of powder coated steel sheet according to RAL colour list PMMA diffuser satinic or microprismatic with high glare limitation level.

Version with microprismatic cover fulfils the requirements for glare factor UGR for offices.

Luminaire equipped with electronic or dimmable electronic ballast Usage: offices, schools, interiors of buildings, commercial rooms, other interiors, hospitals, warehouses, low halls, garages, sport places, fuel stations Accessories to be ordered separately