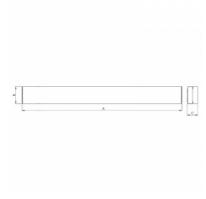

## 588 × 120 × 69 mm

LED luminaire designed for indoor lighting

Construction of luminaire suitable for suspended or surfaced montage Body of luminaire made of powder coated steel sheet according to RAL colour list PMMA diffuser satinic or microprismatic with high glare limitation level. Version with microprismatic cover fulfils the requirements for glare factor UGR for

## Product description

Product code Driver
0-248013.00I EVG

Optics Colour
opal colorLED water blue

Dimension a Dimension b
588 mm 120 mm

Dimension c Type of light source 69 mm LED

Total power consumption Luminous flux 11 W 1654 Im

Color temperatiure Color index (RA) 3000 K 80

Mounting type Cover surface mounted, suspended IP 54

Weight Designed for **2.4 kg** interior - offices