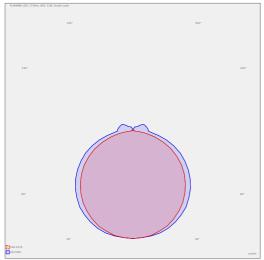

oprismatic with high glare limitation level. Version with microprismatic cover fulfils the requirements for glare factor UGR for

Luminaire equipped with electronic or dimmable electronic ballast Usage: offices, schools, interiors of buildings, commercial rooms, other interiors, hospitals, warehouses, low halls, garages, sport places, fuel stations Accessories to be ordered separately



## Product description

Product code Driver
0-248014.00I EVG

Optics Colour
opal colorLED water blue

Dimension a Dimension b
588 mm 120 mm

Dimension c Type of light source 69 mm LED

Total power consumption Luminous flux 11 W 1734 Im

Color temperatiure Color index (RA) **4000 K 80** 

Mounting type Cover surface mounted, suspended IP 54

Weight Designed for **2.4 kg** interior - offices

## Photometry