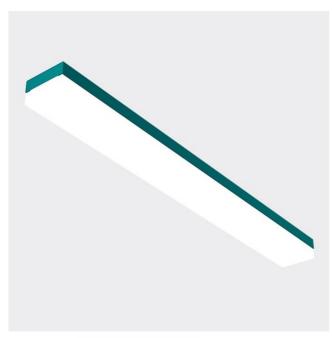

## FLAMMINI LED

series: FLAMMINI / FLAMME

LED Led lights
IP
54 IP 54

Surface mounted

## 588 × 120 × 69 mm

LED luminaire designed for indoor lighting

Construction of luminaire suitable for suspended or surfaced montage Body of luminaire made of powder coated steel sheet according to RAL colour list PMMA diffuser satinic or microprismatic with high glare limitation level. Version with microprismatic cover fulfils the requirements for glare factor UGR for

## Product description

Product code Driver
0-248014.00I EVG

Optics Colour
opal colorLED water blue

Dimension a Dimension b
588 mm 120 mm

Dimension c Type of light source 69 mm LED

Total power consumption Luminous flux 11 W 1734 Im