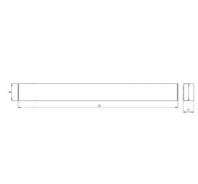

## 588 × 120 × 69 mm

LED luminaire designed for indoor lighting

Construction of luminaire suitable for suspended or surfaced montage Body of luminaire made of powder coated steel sheet according to RAL colour list PMMA diffuser satinic or microprismatic with high glare limitation level. Version with microprismatic cover fulfils the requirements for glare factor UGR for

## Product description

Product code Driver
0-248014.00I EVG

Optics Colour
opal colorLED water blue

Dimension a Dimension b
588 mm 120 mm

Dimension c Type of light source 69 mm LED

Total power consumption Luminous flux 11 W 1734 Im