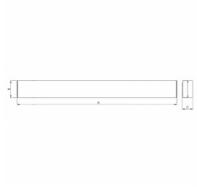

## 588 × 120 × 69 mm

LED luminaire designed for indoor lighting

Construction of luminaire suitable for suspended or surfaced montage Body of luminaire made of powder coated steel sheet according to RAL colour list PMMA diffuser satinic or microprismatic with high glare limitation level. Version with microprismatic cover fulfils the requirements for glare factor UGR for

## Product description

Product code

0-248015.00I

Optics

Opal colorLED

Dimension a

Dimension b

120 mm

Dimension c Type of light source 69 mm LED

Total power consumption Luminous flux 15 W 2180 lm

Color temperatiure Color index (RA) 3000 K 80

Mounting type Cover surface mounted, suspended IP 54

Weight Designed for **2.4 kg** interior - offices