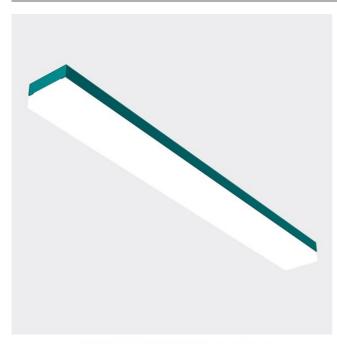

## FLAMMINI LED

series: FLAMMINI / FLAMME

LED Led lights
IP
54 IP 54

Surface mounted

## 588 × 120 × 69 mm

LED luminaire designed for indoor lighting

Construction of luminaire suitable for suspended or surfaced montage Body of luminaire made of powder coated steel sheet according to RAL colour list PMMA diffuser satinic or microprismatic with high glare limitation level. Version with microprismatic cover fulfils the requirements for glare factor UGR for

Luminaire equipped with electronic or dimmable electronic ballast Usage: offices, schools, interiors of buildings, commercial rooms, other interiors, hospitals, warehouses, low halls, garages, sport places, fuel stations Accessories to be ordered separately