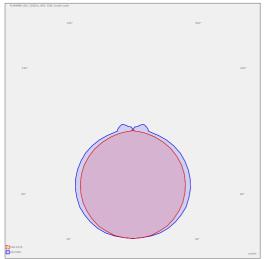

oprismatic with high glare limitation level. Version with microprismatic cover fulfils the requirements for glare factor UGR for

Luminaire equipped with electronic or dimmable electronic ballast Usage: offices, schools, interiors of buildings, commercial rooms, other interiors, hospitals, warehouses, low halls, garages, sport places, fuel stations Accessories to be ordered separately



## Product description

Product code Driver
0-248016.00I EVG

Optics Colour
opal colorLED water blue

Dimension a Dimension b
588 mm 120 mm

Dimension c Type of light source 69 mm LED

Total power consumption Luminous flux 15 W 2282 Im

Color temperatiure Color index (RA) **4000 K 80** 

Mounting type Cover surface mounted, suspended IP 54

Weight Designed for **2.4 kg** interior - offices

## Photometry