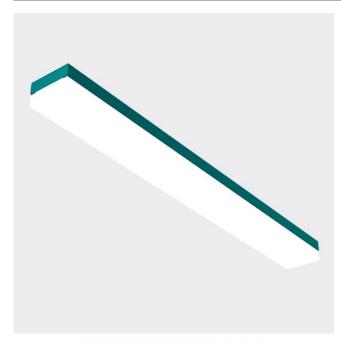

## FLAMMINI LED

series: FLAMMINI / FLAMME

LED Led lights
IP
54 IP 54

Surface mounted

## 588 × 120 × 69 mm

LED luminaire designed for indoor lighting

Construction of luminaire suitable for suspended or surfaced montage Body of luminaire made of powder coated steel sheet according to RAL colour list PMMA diffuser satinic or microprismatic with high glare limitation level. Version with microprismatic cover fulfils the requirements for glare factor UGR for

## Product description

Product code Driver
0-248016.00I EVG

Optics Colour
opal colorLED water blue

Dimension a Dimension b
588 mm 120 mm

Dimension c Type of light source 69 mm LED

Total power consumption Luminous flux 15 W 2282 Im

Color temperatiure Color index (RA) **4000 K 80** 

Mounting type Cover surface mounted, suspended IP 54

Weight Designed for **2.4 kg** interior - offices