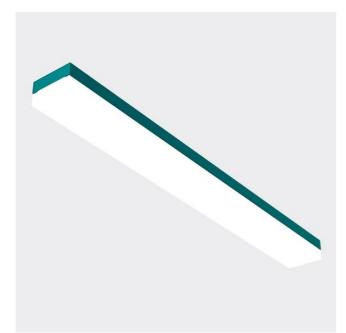

## 588 × 120 × 69 mm

LED luminaire designed for indoor lighting

Construction of luminaire suitable for suspended or surfaced montage Body of luminaire made of powder coated steel sheet according to RAL colour list PMMA diffuser satinic or microprismatic with high glare limitation level. Version with microprismatic cover fulfils the requirements for glare factor UGR for offices

## Product description

|   | n |  |
|---|---|--|
| A |   |  |
|   |   |  |
|   |   |  |

Photometry

-

0-248018.00I Optics opal colorLED

Product code

Dimension a **588 mm** 

Dimension c 69 mm

Total power consumption **19 W** 

Color temperatiure **4000 K** 

Mounting type surface mounted, suspended

Weight **2.4 kg**  Colour water blue

Driver

EVG

Dimension b 120 mm

Type of light source **LED** 