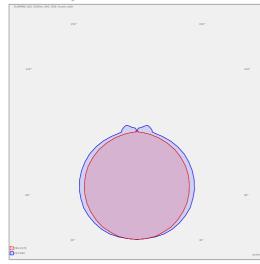

## Product description

|  |   |  | Π   |
|--|---|--|-----|
|  | A |  | .c. |
|  |   |  |     |
|  |   |  |     |
|  |   |  |     |

Photometry

-

Product code 0-248022.001 Optics

opal colorLED

Dimension a
1150 mm

Type of light source **LED** 

Luminous flux 4564 Im

Color index (RA) 80

Cover

Designed for interior - offices