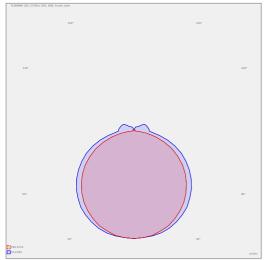

or microprismatic with high glare limitation level. Version with microprismatic cover fulfils the requirements for glare factor UGR for

Luminaire equipped with electronic or dimmable electronic ballast Usage: offices, schools, interiors of buildings, commercial rooms, other interiors, hospitals, warehouses, low halls, garages, sport places, fuel stations Accessories to be ordered separately



## Product description

Product code Driver
0-248023.001 EVG

Optics Colour
opal colorLED water blue

Dimension a Dimension b
1150 mm 120 mm

Dimension c Type of light source 69 mm LED

Total power consumption Luminous flux 38 W 5376 lm

Color temperatiure Color index (RA) 3000 K 80

Mounting type Cover surface mounted, suspended IP 54

Weight Designed for 3.8 kg interior - offices

## Photometry