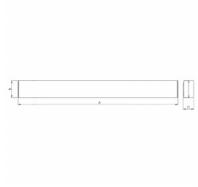

## 1150 × 120 × 69 mm

LED luminaire designed for indoor lighting

Construction of luminaire suitable for suspended or surfaced montage Body of luminaire made of powder coated steel sheet according to RAL colour list PMMA diffuser satinic or microprismatic with high glare limitation level. Version with microprismatic cover fulfils the requirements for glare factor UGR for

## Product description

Product code Driver
0-248023.001 EVG

Optics Colour
opal colorLED water blue

Dimension a Dimension b
1150 mm 120 mm

Dimension c Type of light source 69 mm LED

Total power consumption Luminous flux 38 W 5376 lm

Color temperatiure Color index (RA) 3000 K 80

Mounting type Cover surface mounted, suspended IP 54

Weight Designed for 3.8 kg interior - offices