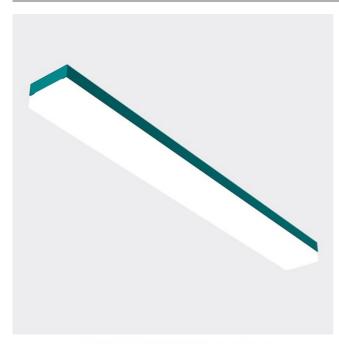

## FLAMMINI LED

series: FLAMMINI / FLAMME

Surface mounted

## 1150 × 120 × 69 mm

LED luminaire designed for indoor lighting

Construction of luminaire suitable for suspended or surfaced montage Body of luminaire made of powder coated steel sheet according to RAL colour list PMMA diffuser satinic or microprismatic with high glare limitation level. Version with microprismatic cover fulfils the requirements for glare factor UGR for

## Product description

Product code Driver
0-248023.001 EVG

Optics Colour
opal colorLED water blue

Dimension a Dimension b
1150 mm 120 mm

Dimension c Type of light source 69 mm LED

Total power consumption Luminous flux 38 W 5376 lm

Color temperatiure Color index (RA) 3000 K 80

Mounting type Cover surface mounted, suspended IP 54

Weight Designed for 3.8 kg interior - offices