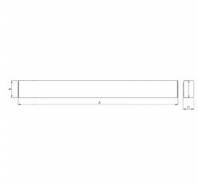

## 1150 × 120 × 69 mm

LED luminaire designed for indoor lighting

Construction of luminaire suitable for suspended or surfaced montage Body of luminaire made of powder coated steel sheet according to RAL colour list PMMA diffuser satinic or microprismatic with high glare limitation level. Version with microprismatic cover fulfils the requirements for glare factor UGR for

## Product description

Product code

0-248024.00I

Optics

Opal colorLED

Dimension a

Dimension b

1150 mm

Driver

EVG

Colour

water blue

Dimension b

Dimension c Type of light source 69 mm LED

Total power consumption Luminous flux 38 W 5632 Im

Color temperatiure Color index (RA) **4000 K 80** 