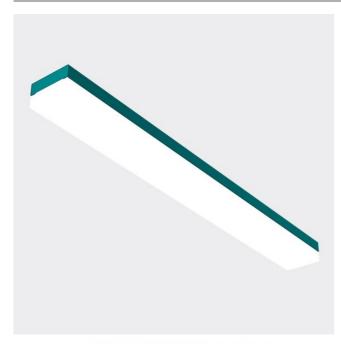

## FLAMMINI LED

series: FLAMMINI / FLAMME

LED Led lights
IP
54 IP 54

Surface mounted

## 1150 × 120 × 69 mm

LED luminaire designed for indoor lighting

Construction of luminaire suitable for suspended or surfaced montage Body of luminaire made of powder coated steel sheet according to RAL colour list PMMA diffuser satinic or microprismatic with high glare limitation level. Version with microprismatic cover fulfils the requirements for glare factor UGR for

## Product description

Product code

0-248024.00I

Optics

Opal colorLED

Dimension a

Dimension b

1150 mm

Driver

EVG

Colour

water blue

Dimension b

Dimension c Type of light source 69 mm LED

Total power consumption Luminous flux 38 W 5632 Im

Color temperatiure Color index (RA) **4000 K 80** 

Mounting type Cover surface mounted, suspended IP 54

Weight Designed for 3.8 kg interior - offices