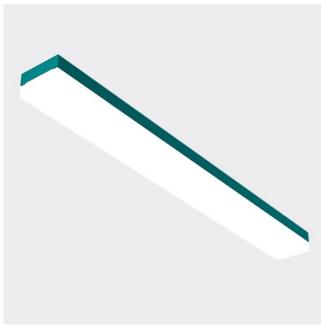

## FLAMMINI LED

series: FLAMMINI / FLAMME

LED Led lights

IP 54

Surface mounted

## 1432 × 120 × 69 mm

LED luminaire designed for indoor lighting

Construction of luminaire suitable for suspended or surfaced montage Body of luminaire made of powder coated steel sheet according to RAL colour list PMMA diffuser satinic or microprismatic with high glare limitation level. Version with microprismatic cover fulfils the requirements for glare factor UGR for

## Product description

Product code **0-248025.00I** 

Optics opal colorLED

Dimension a 1432 mm

Dimension c **69 mm** 

Total power consumption

38 W

Color temperatiure

3000 K

Mounting type

surface mounted, suspended

Weight 4.7 kg Driver **EVG** 

Colour water blue

Dimension b
120 mm

Type of light source

LED

Luminous flux **5450 lm** 

Color index (RA)

80

Cover IP 54

Designed for **interior - offices** 

Photometry