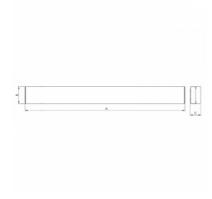

## 1432 × 120 × 69 mm

LED luminaire designed for indoor lighting

Construction of luminaire suitable for suspended or surfaced montage Body of luminaire made of powder coated steel sheet according to RAL colour list PMMA diffuser satinic or microprismatic with high glare limitation level. Version with microprismatic cover fulfils the requirements for glare factor UGR for

## Product description

Product code Driver
0-248026.00I EVG

Optics Colour
opal colorLED water blue

Dimension a Dimension b
1432 mm 120 mm

Dimension c Type of light source 69 mm LED

Total power consumption Luminous flux 38 W 5705 lm