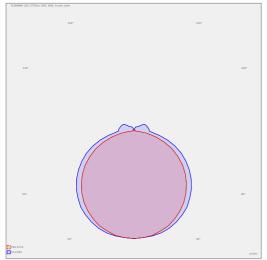

or microprismatic with high glare limitation level. Version with microprismatic cover fulfils the requirements for glare factor UGR for

Luminaire equipped with electronic or dimmable electronic ballast Usage: offices, schools, interiors of buildings, commercial rooms, other interiors, hospitals, warehouses, low halls, garages, sport places, fuel stations Accessories to be ordered separately



## Product description

Product code Driver
0-248026.00I EVG

Optics Colour
opal colorLED water blue

Dimension a Dimension b
1432 mm 120 mm

Dimension c Type of light source 69 mm LED

Total power consumption Luminous flux 38 W 5705 lm

Color temperatiure Color index (RA) 4000 K 80

Mounting type Cover surface mounted, suspended IP 54

Weight Designed for 4.7 kg interior - offices

## Photometry