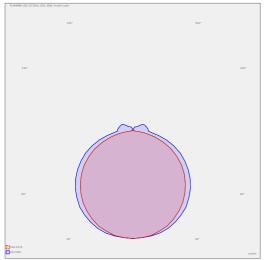

icroprismatic with high glare limitation level. Version with microprismatic cover fulfils the requirements for glare factor UGR for

Luminaire equipped with electronic or dimmable electronic ballast Usage: offices, schools, interiors of buildings, commercial rooms, other interiors, hospitals, warehouses, low halls, garages, sport places, fuel stations Accessories to be ordered separately



## Product description

Product code Driver
0-248027.001 EVG

Optics Colour
opal colorLED water blue

Dimension a Dimension b
1432 mm 120 mm

Dimension c Type of light source 69 mm LED

Total power consumption Luminous flux **48 W 6720 lm** 

Color temperatiure Color index (RA) 3000 K 80

Mounting type Cover surface mounted, suspended IP 54

Weight Designed for 4.7 kg interior - offices

## Photometry