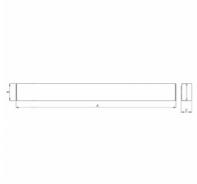

## 1432 × 120 × 69 mm

LED luminaire designed for indoor lighting

Construction of luminaire suitable for suspended or surfaced montage Body of luminaire made of powder coated steel sheet according to RAL colour list PMMA diffuser satinic or microprismatic with high glare limitation level. Version with microprismatic cover fulfils the requirements for glare factor UGR for

## Product description

Product code Driver
0-248027.001 EVG

Optics Colour
opal colorLED water blue

Dimension a Dimension b
1432 mm 120 mm

Dimension c Type of light source 69 mm LED

Total power consumption Luminous flux **48 W 6720 lm** 