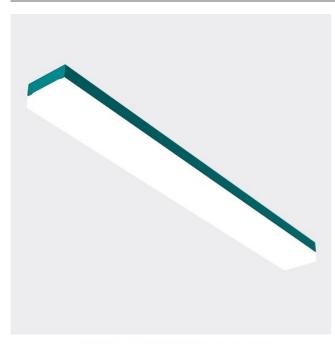

## FLAMMINI LED

series: FLAMMINI / FLAMME

Surface mounted

## 1432 × 120 × 69 mm

LED luminaire designed for indoor lighting

Construction of luminaire suitable for suspended or surfaced montage Body of luminaire made of powder coated steel sheet according to RAL colour list PMMA diffuser satinic or microprismatic with high glare limitation level.

## Product description

Product code Driver
0-248028.00l EVG

Optics Colour
opal colorLED water blue

Dimension a Dimension b
1432 mm 120 mm

Dimension c Type of light source 69 mm LED

Total power consumption Luminous flux 48 W 7040 Im