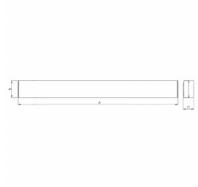

## 1432 × 120 × 69 mm

LED luminaire designed for indoor lighting

Construction of luminaire suitable for suspended or surfaced montage Body of luminaire made of powder coated steel sheet according to RAL colour list PMMA diffuser satinic or microprismatic with high glare limitation level.

## Product description

Product code Driver
0-248028.00l EVG

Optics Colour
opal colorLED water blue

Dimension a Dimension b
1432 mm 120 mm

Dimension c Type of light source 69 mm LED

Total power consumption Luminous flux 48 W 7040 Im