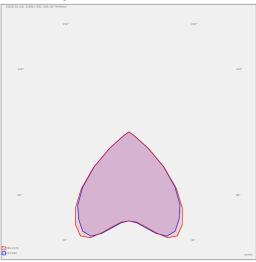

HORMEN CE a.s.

Moulíkova 3286/1b 150 00 Praha 5 IČO: 27154742 DIČ: CZ27154742 www.hormen.cz

## OIZZO SQUARE LED IP20

series: OIZZO



## 175 × 175 × 120 mm

Recessed LED downlight luminaire

The luminaire is equipped with cooler based on passive cooling

Frame made of aluminium profile powder coated with fine structured colour

Square reflector made of anodized aluminium sheet

Diffuser made of satinic or microprismatic plexi

Protection IP40 and IP44 only for optical part

Possibility of choice of electronic, dimmable electronic ballast or connection directly into 230V

Newly we are able to offer version with 230V DALI LED module

Usage: offices, schools, interiors of buildings, commercial rooms, other interiors



## Photometry



## Product description

Product code Driver 0-254001.000 **EVG** Optics Colour Al reflector white

Dimension a Dimension b 175 mm 175 mm

Ceiling recessed Dimension c 120 mm 165x165

Type of light source Total power consumption LED 10 W

Luminous flux Color temperatiure 1186 lm 3000 K

Color index (RA) Mounting type 80 recessed,

Weight Cover IP 20 1.5 kg