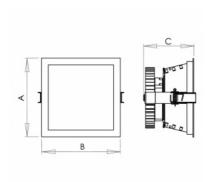

## 175 × 175 × 120 mm

Recessed LED downlight luminaire

The luminaire is equipped with cooler based on passive cooling

Frame made of aluminium profile powder coated with fine structured colour

Square reflector made of anodized aluminium sheet

## Product description

Product code Driver 0-254001.000 **EVG** Optics Colour Al reflector white

Dimension a Dimension b 175 mm 175 mm

Ceiling recessed Dimension c 120 mm 165x165

Type of light source Total power consumption LED 10 W

Luminous flux Color temperatiure 1186 lm 3000 K

Color index (RA) Mounting type 80 recessed,

Weight Cover IP 20 1.5 kg