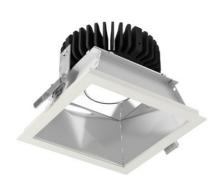

## OIZZO SQUARE LED IP20

series: OIZZO

Recessed LED downlight luminaire

The luminaire is equipped with cooler based on passive cooling

Frame made of aluminium profile powder coated with fine structured colour

Square reflector made of anodized aluminium sheet

Diffuser made of satinic or microprismatic plexi

Protection IP40 and IP44 only for optical part

Possibility of choice of electronic, dimmable electronic ballast or connection directly into 230V