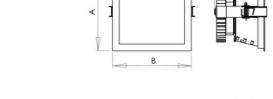

Newly we are able to offer version with 230V DALI LED module

Usage: offices, schools, interiors of buildings, commercial rooms, other interiors

Optics Al reflector

Dimension a 175 mm

Dimension c

120 mm Type of light source

LED Luminous flux

1186 lm

Color index (RA)

80

Cover IP 20

Driver **EVG** 

Colour white

Dimension b 175 mm

Ceiling recessed

165x165

Total power consumption

10 W

Color temperatiure

4000 K

Mounting type recessed,

Weight 1.5 kg