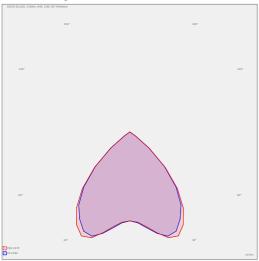

aluminium profile powder coated with fine structured colour

Square reflector made of anodized aluminium sheet

Diffuser made of satinic or microprismatic plexi

Protection IP40 and IP44 only for optical part

Possibility of choice of electronic, dimmable electronic ballast or connection directly into 230V

Newly we are able to offer version with 230V DALI LED module

Usage: offices, schools, interiors of buildings, commercial rooms, other interiors



Optics Al reflector

Dimension a 175 mm

Dimension c

120 mm Type of light source

LED Luminous flux

1186 lm

Color index (RA)

80

Cover IP 20

Driver **EVG** 

Colour white

Dimension b 175 mm

Ceiling recessed

165x165

Total power consumption

10 W

Color temperatiure

4000 K

Mounting type recessed,

Weight 1.5 kg





## Photometry