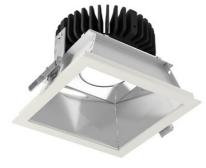

## 175 × 175 × 120 mm

Recessed LED downlight luminaire

The luminaire is equipped with cooler based on passive cooling Frame made of aluminium profile powder coated with fine structured colour Square reflector made of anodized aluminium sheet Diffuser made of satinic or microprismatic plexi Protection IP40 and IP44 only for optical part Possibility of choice of electronic, dimmable electronic ballast or connection directly into 230V Newly we are able to offer version with 230V DALI LED module Usage: offices, schools, interiors of buildings, commercial rooms, other interiors

## Product description

Product code 0-254003.000

Optics Al reflector

Dimension a **175 mm** 

Dimension c 120 mm

Type of light source **LED** 

Luminous flux 2227 Im

Color index (RA)
80

Cover

Colour **white** 

Driver

EVG

Dimension b **175 mm** 

Ceiling recessed 165x165

Total power consumption **19 W** 

Color temperatiure **3000 K** 

Mounting type recessed,

Weight **1.5 kg** 

Photometry