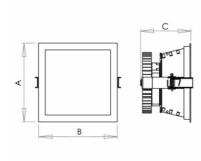

## 175 × 175 × 120 mm

Recessed LED downlight luminaire

The luminaire is equipped with cooler based on passive cooling Frame made of aluminium profile powder coated with fine structured colour Square reflector made of anodized aluminium sheet Diffuser made of satinic or microprismatic plexi Protection IP40 and IP44 only for optical part Possibility of choice of electronic, dimmable electronic ballast or connection directly into 230V Newly we are able to offer version with 230V DALI LED module Usage: offices, schools, interiors of buildings, commercial rooms, other interiors

## Product description

Product code 0-254003.000

Optics Al reflector

Dimension a **175 mm** 

Dimension c 120 mm

Type of light source **LED** 

Luminous flux 2227 Im

Color index (RA)
80

Cover

Colour **white** 

Driver

EVG

Dimension b **175 mm** 

Ceiling recessed 165x165

Total power consumption **19 W** 

Color temperatiure **3000 K** 

Mounting type recessed,

Weight **1.5 kg** 

Photometry