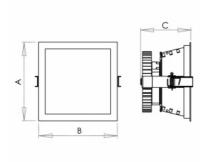

## 175 × 175 × 120 mm

Recessed LED downlight luminaire

The luminaire is equipped with cooler based on passive cooling Frame made of aluminium profile powder coated with fine structured colour Square reflector made of anodized aluminium sheet Diffuser made of satinic or microprismatic plexi Protection IP40 and IP44 only for optical part Possibility of choice of electronic, dimmable electronic ballast or connection directly into 230V Newly we are able to offer version with 230V DALI LED module Usage: offices, schools, interiors of buildings, commercial rooms, other interiors

## Product description

Product code 0-254004.000

Optics Al reflector

Dimension a **175 mm** 

Dimension c 120 mm

Type of light source **LED** 

Luminous flux 2227 Im

Color index (RA) 80

Cover

EVG Colour white

Driver

Dimension b **175 mm** 

Ceiling recessed 165x165

Total power consumption **19 W** 

Color temperatiure **4000 K** 

Mounting type recessed,

Weight **1.5 kg** 

Photometry