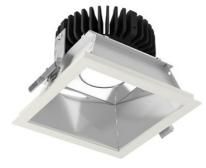

## 175 × 175 × 120 mm

Recessed LED downlight luminaire

The luminaire is equipped with cooler based on passive cooling Frame made of aluminium profile powder coated with fine structured colour Square reflector made of anodized aluminium sheet Diffuser made of satinic or microprismatic plexi Protection IP40 and IP44 only for optical part Possibility of choice of electronic, dimmable electronic ballast or connection directly into 230V Newly we are able to offer version with 230V DALI LED module Usage: offices, schools, interiors of buildings, commercial rooms, other interiors

## Product description

Product code 0-254004.000

Optics Al reflector

Dimension a **175 mm** 

Dimension c 120 mm

Type of light source **LED** 

Luminous flux 2227 Im

Color index (RA) 80

Cover

EVG Colour white

Driver

Dimension b **175 mm** 

Ceiling recessed 165x165

Total power consumption **19 W** 

Color temperatiure **4000 K** 

Mounting type recessed,