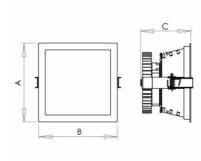

## 175 × 175 × 120 mm

Recessed LED downlight luminaire

The luminaire is equipped with cooler based on passive cooling Frame made of aluminium profile powder coated with fine structured colour Square reflector made of anodized aluminium sheet Diffuser made of satinic or microprismatic plexi Protection IP40 and IP44 only for optical part Possibility of choice of electronic, dimmable electronic ballast or connection directly into 230V Newly we are able to offer version with 230V DALI LED module Usage: offices, schools, interiors of buildings, commercial rooms, other interiors

## Product description

Product code 0-254005.000

Optics Al reflector

Dimension a **175 mm** 

Dimension c **120 mm** 

Type of light source **LED** 

Luminous flux 3043 Im

Color index (RA) 80

Cover

EVG Colour white

Driver

Dimension b **175 mm** 

Ceiling recessed 165x165

Total power consumption **26 W** 

Color temperatiure **3000 K** 

Mounting type recessed,

Weight **1.5 kg** 

Photometry