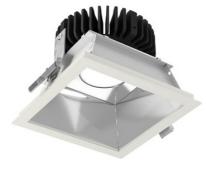

## 175 × 175 × 120 mm

Recessed LED downlight luminaire

The luminaire is equipped with cooler based on passive cooling Frame made of aluminium profile powder coated with fine structured colour Square reflector made of anodized aluminium sheet Diffuser made of satinic or microprismatic plexi Protection IP40 and IP44 only for optical part Possibility of choice of electronic, dimmable electronic ballast or connection directly into 230V Newly we are able to offer version with 230V DALI LED module Usage: offices, schools, interiors of buildings, commercial rooms, other interiors

## Product description

Product code 0-254005.000

Optics Al reflector

Dimension a **175 mm** 

Dimension c **120 mm** 

Type of light source **LED** 

Luminous flux 3043 Im

Color index (RA) 80

Cover

EVG Colour white

Driver

Dimension b **175 mm** 

Ceiling recessed 165x165

Total power consumption **26 W** 

Color temperatiure **3000 K** 

Mounting type recessed,