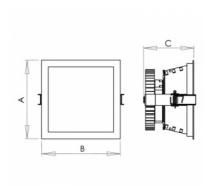

## Product description

Product code 0-254006.000

Optics Al reflector

Dimension a 175 mm

Dimension c 120 mm

Type of light source

LED

Luminous flux 3043 lm

Color index (RA)

80

Cover IP 20

Driver **EVG** 

Colour white

Dimension b 175 mm

Ceiling recessed

165x165

Total power consumption

26 W

Color temperatiure

4000 K

Mounting type recessed,

Weight 1.5 kg