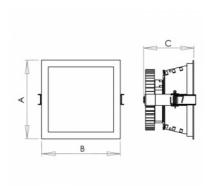

## OIZZO SQUARE LED IP20 230V

series: OIZZO

Recessed LED downlight luminaire

The luminaire is equipped with cooler based on passive cooling

Frame made of aluminium profile powder coated with fine structured colour

Square reflector made of anodized aluminium sheet

Diffuser made of satinic or microprismatic plexi

Protection IP40 and IP44 only for optical part

Possibility of choice of electronic, dimmable electronic ballast or connection directly into 230V

## Product description

LED

Product code Driver 0-254011.000 EVG LED module directly into 230V

Optics Colour Al reflector white

Dimension b Dimension a 175 mm 175 mm

Ceiling recessed Dimension c 120 mm 165x165

Type of light source Total power consumption

13 W

Luminous flux Color temperatiure

1100 lm 3000 K

Color index (RA) Mounting type 80 recessed,

Weight Cover IP 20 1.1 kg