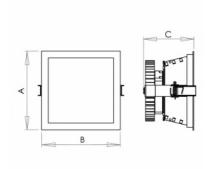

## Product description

Product code 0-254012.000 EVG LED module directly into 230V

Optics Colour Al reflector white

Dimension b Dimension a 175 mm 175 mm

Ceiling recessed Dimension c 120 mm 165x165

Type of light source Total power consumption LED 13 W

Luminous flux Color temperatiure 1100 lm 4000 K

Color index (RA) Mounting type

recessed,

Weight Cover IP 20 1.1 kg

80