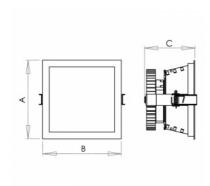

## Product description

LED

Product code Driver

0-254013.000 EVG LED module directly into 230V

Optics Colour Al reflector white

Dimension b Dimension a 175 mm 175 mm

Ceiling recessed Dimension c 120 mm 165x165