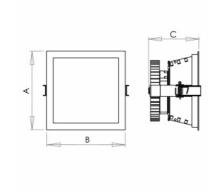

r

Square reflector made of anodized aluminium sheet

Diffuser made of satinic or microprismatic plexi

Protection IP40 and IP44 only for optical part

Possibility of choice of electronic, dimmable electronic ballast or connection directly into 230V

Newly we are able to offer version with 230V DALI LED module

Usage: of fices, schools, interiors of buildings, commercial rooms, other interiors



Product code

0-254014.000

Al reflector

Optics

Dimension a **175 mm** 

Dimension c

120 mm

120 111111

Type of light source

LED

Luminous flux

2000 lm

Color index (RA)

80

Cover IP 20

Driver

EVG LED module directly into 230V

Colour white

Dimension b

175 mm

Ceiling recessed

165x165

Total power consumption

21 W

Color temperatiure

4000 K

Mounting type recessed,

Weight 1.1 kg





## Photometry