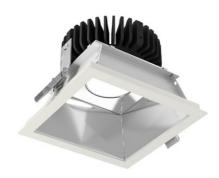

Newly we are able to offer version with 230V DALI LED module

Usage: of fices, schools, interiors of buildings, commercial rooms, other interiors

Product code

0-254014.000

Al reflector

Optics

Dimension a **175 mm** 

Dimension c

120 mm

120 111111

Type of light source

LED

Luminous flux

2000 lm

Color index (RA)

80

Cover IP 20

Driver

EVG LED module directly into 230V

Colour white

Dimension b

175 mm

Ceiling recessed

165x165

Total power consumption

21 W

Color temperatiure

4000 K

Mounting type recessed,

Weight 1.1 kg