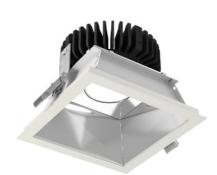

## OIZZO SQUARE LED IP20 230V

series: OIZZO

LED Led lights

Recessed LED downlight luminaire

The luminaire is equipped with cooler based on passive cooling

Frame made of aluminium profile powder coated with fine structured colour

Square reflector made of anodized aluminium sheet

Diffuser made of satinic or microprismatic plexi

Protection IP40 and IP44 only for optical part

Possibility of choice of electronic, dimmable electronic ballast or connection directly into 230V

Newly we are able to offer version with 230V DALI LED module

Usage: offices, schools, interiors of buildings, commercial rooms, other interiors

Optics Al reflector

Dimension a 175 mm

Dimension c

120 mm

Type of light source