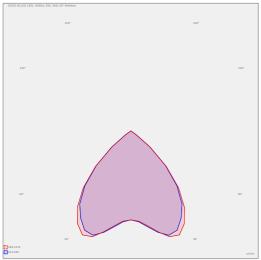

oated with fine structured colour

Square reflector made of anodized aluminium sheet

Diffuser made of satinic or microprismatic plexi

Protection IP40 and IP44 only for optical part

Possibility of choice of electronic, dimmable electronic ballast or connection directly into 230V

Newly we are able to offer version with 230V DALI LED module

Usage: offices, schools, interiors of buildings, commercial rooms, other interiors



Optics Al reflector

Dimension a 175 mm

Dimension c

120 mm

Type of light source

LED

Luminous flux 3000 lm

Color index (RA)

80

Cover IP 20

Driver

EVG LED module directly into 230V

Colour white

Dimension b 175 mm

Ceiling recessed

165x165

Total power consumption

34 W

Color temperatiure

3000 K

Mounting type recessed,

Weight 1.1 kg





## Photometry