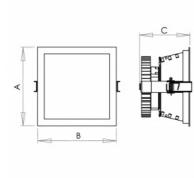

Newly we are able to offer version with 230V DALI LED module

Usage: offices, schools, interiors of buildings, commercial rooms, other interiors

Optics Al reflector

Dimension a 175 mm

Dimension c

120 mm

Type of light source

Dimension b 175 mm

Ceiling recessed

165x165

Total power consumption

34 W

Color temperatiure

3000 K

Mounting type recessed,