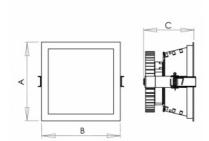

## Product description

LED

Product code Driver 0-254016.000 EVG LED module directly into 230V

Optics

Al reflector white

Dimension b Dimension a 175 mm 175 mm

Ceiling recessed Dimension c 120 mm 165x165

Type of light source Total power consumption

34 W

Luminous flux Color temperatiure

3000 lm 4000 K

Color index (RA) Mounting type 80 recessed,

Weight Cover IP 20 1.1 kg