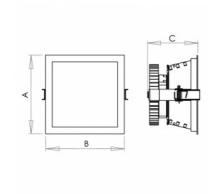

## Product description

Product code Driver EVG 0-254021.000 Optics Colour acrylic satin diffuser white Dimension a Dimension b 175 mm 175 mm Dimension c Ceiling recessed 120 mm 165x165 Type of light source Total power consumption LED 10 W Luminous flux Color temperatiure 1186 lm 3000 K Mounting type