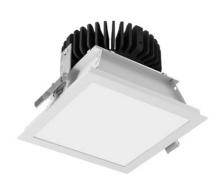

## 175 × 175 × 120 mm

Recessed LED downlight luminaire

The luminaire is equipped with cooler based on passive cooling

Frame made of aluminium profile powder coated with fine structured colour

Square reflector made of anodized aluminium sheet

Diffuser made of satinic or microprismatic plexi

Protection IP40 and IP44 only for optical part

Possibility of choice of electronic, dimmable electronic ballast or connection directly into 230V

Newly we are able to offer version with 230V DALI LED module