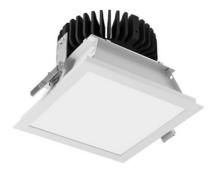

## 175 × 175 × 120 mm

Recessed LED downlight luminaire The luminaire is equipped with cooler based on passive cooling Frame made of aluminium profile powder coated with fine structured colour Square reflector made of anodized aluminium sheet Diffuser made of satinic or microprismatic plexi Protection IP40 and IP44 only for optical part Possibility of choice of electronic, dimmable electronic ballast or connection directly into 230V Newly we are able to offer version with 230V DALI LED module Usage: offices, schools, interiors of buildings, commercial rooms, other interiors

## Product description

Product code 0-254022.000

Optics acrylic satin diffuser

Dimension a **175 mm** 

Dimension c 120 mm

Type of light source **LED** 

Luminous flux 1186 Im

Color index (RA) 80

Cover

Driver EVG Colour

white

Dimension b **175 mm** 

Ceiling recessed 165x165

Total power consumption **10 W** 

Color temperatiure **4000 K** 

Mounting type recessed,