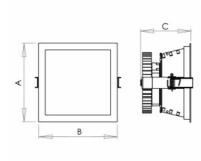

## Product description

Product code 0-254022.000

Optics acrylic satin diffuser

Dimension a **175 mm** 

Dimension c 120 mm

Type of light source **LED** 

Luminous flux 1186 Im

Color index (RA) 80

Cover

Driver EVG Colour

white

Dimension b **175 mm** 

Ceiling recessed 165x165

Total power consumption **10 W** 

Color temperatiure **4000 K** 

Mounting type recessed,