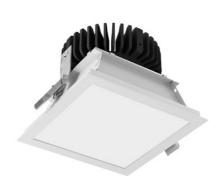

## 175 × 175 × 120 mm

Recessed LED downlight luminaire

The luminaire is equipped with cooler based on passive cooling

Frame made of aluminium profile powder coated with fine structured colour

Square reflector made of anodized aluminium sheet

Diffuser made of satinic or microprismatic plexi

Protection IP40 and IP44 only for optical part

Possibility of choice of electronic, dimmable electronic ballast or connection directly into 230V

recessed,

Weight

1.5 kg

Newly we are able to offer version with 230V DALI LED module

Usage: offices, schools, interiors of buildings, commercial rooms, other interiors

## Product description

Product code Driver **EVG** 0-254023.000 Optics Colour acrylic satin diffuser white Dimension a Dimension b 175 mm 175 mm Ceiling recessed Dimension c 120 mm 165x165 Type of light source Total power consumption LED 19 W Luminous flux Color temperatiure 2227 lm 3000 K Color index (RA) Mounting type