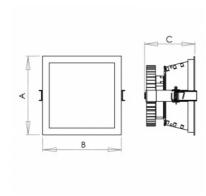

## 175 × 175 × 120 mm

Recessed LED downlight luminaire

The luminaire is equipped with cooler based on passive cooling

Frame made of aluminium profile powder coated with fine structured colour

Square reflector made of anodized aluminium sheet

## Product description

Product code Driver **EVG** 0-254023.000 Optics Colour acrylic satin diffuser white Dimension a Dimension b 175 mm 175 mm Ceiling recessed Dimension c 120 mm 165x165 Type of light source Total power consumption LED 19 W Luminous flux Color temperatiure 2227 lm 3000 K Color index (RA) Mounting type

80 Cover IP 40