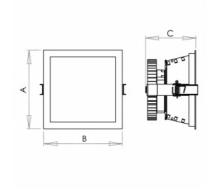

## Product description

Product code Driver **EVG** 0-254024.000 Optics Colour acrylic satin diffuser white Dimension a Dimension b 175 mm 175 mm Ceiling recessed Dimension c 120 mm 165x165 Type of light source Total power consumption

LED

Luminous flux 2227 lm

Color index (RA)

80

Cover IP 40

Color temperatiure

4000 K

19 W

Mounting type recessed,

Weight 1.5 kg