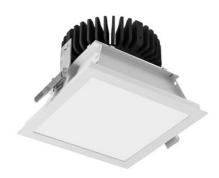

## **OIZZO SQUARE LED IP40**

series: OIZZO

## 175 × 175 × 120 mm

Recessed LED downlight luminaire

The luminaire is equipped with cooler based on passive cooling

Frame made of aluminium profile powder coated with fine structured colour

Square reflector made of anodized aluminium sheet

Diffuser made of satinic or microprismatic plexi

Protection IP40 and IP44 only for optical part

Possibility of choice of electronic, dimmable electronic ballast or connection directly into 230V

Newly we are able to offer version with 230V DALI LED module

Usage: offices, schools, interiors of buildings, commercial rooms, other interiors