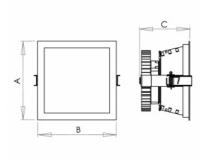

## Product description

Product code 0-254026.000

Optics acrylic satin diffuser

Dimension a **175 mm** 

Dimension c 120 mm

Type of light source **LED** 

Luminous flux 3043 Im

Color index (RA) 80

Cover IP 40 EVG Colour white

Driver

Dimension b **175 mm** 

Ceiling recessed 165x165

Total power consumption **26 W** 

Color temperatiure **4000 K** 

Mounting type recessed,

Weight 1.5 kg