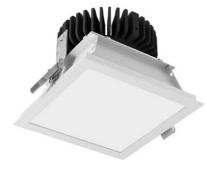

## 175 × 175 × 120 mm

Recessed LED downlight luminaire The luminaire is equipped with cooler based on passive cooling Frame made of aluminium profile powder coated with fine structured colour Square reflector made of anodized aluminium sheet Diffuser made of satinic or microprismatic plexi Protection IP40 and IP44 only for optical part Possibility of choice of electronic, dimmable electronic ballast or connection directly into 230V Newly we are able to offer version with 230V DALI LED module Usage: offices, schools, interiors of buildings, commercial rooms, other interiors

## Product description

Product code 0-254026.000

Optics acrylic satin diffuser

Dimension a **175 mm** 

Dimension c 120 mm

Type of light source **LED** 

Luminous flux 3043 Im

Color index (RA) 80

Cover IP 40 EVG Colour white

Driver

Dimension b **175 mm** 

Ceiling recessed 165x165

Total power consumption **26 W** 

Color temperatiure **4000 K** 

Mounting type recessed,

Weight 1.5 kg