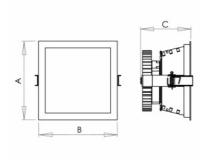

## Product description

Product code 0-254031.000

Optics acrylic satin diffuser

Dimension a **175 mm** 

Dimension c 120 mm

Type of light source **LED** 

Luminous flux 1100 lm

Color index (RA) **80** 

Cover

Driver EVG LED module directly into 230V Colour

white

Dimension b **175 mm** 

Ceiling recessed 165x165

Total power consumption **13 W** 

Color temperatiure **3000 K** 

Mounting type recessed,