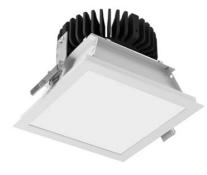

## 175 × 175 × 120 mm

Recessed LED downlight luminaire The luminaire is equipped with cooler based on passive cooling Frame made of aluminium profile powder coated with fine structured colour Square reflector made of anodized aluminium sheet Diffuser made of satinic or microprismatic plexi Protection IP40 and IP44 only for optical part Possibility of choice of electronic, dimmable electronic ballast or connection directly into 230V Newly we are able to offer version with 230V DALI LED module Usage: offices, schools, interiors of buildings, commercial rooms, other interiors

## Product description

Product code 0-254031.000

Optics acrylic satin diffuser

Dimension a **175 mm** 

Dimension c 120 mm

Type of light source **LED** 

Luminous flux 1100 lm

Color index (RA) **80** 