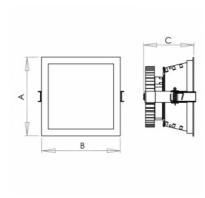

## Product description

Product code 0-254032.000 EVG LED module directly into 230V Optics Colour acrylic satin diffuser white

Dimension a Dimension b 175 mm 175 mm

Dimension c Ceiling recessed 120 mm 165x165