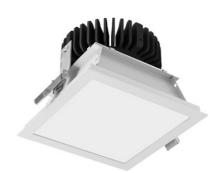

## 175 × 175 × 120 mm

Recessed LED downlight luminaire

The luminaire is equipped with cooler based on passive cooling

Frame made of aluminium profile powder coated with fine structured colour

Square reflector made of anodized aluminium sheet

Diffuser made of satinic or microprismatic plexi

Protection IP40 and IP44 only for optical part

Possibility of choice of electronic, dimmable electronic ballast or connection directly into 230V

Newly we are able to offer version with 230V DALI LED module