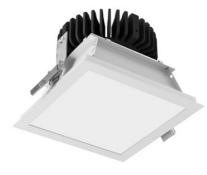

## 175 × 175 × 120 mm

Recessed LED downlight luminaire The luminaire is equipped with cooler based on passive cooling Frame made of aluminium profile powder coated with fine structured colour Square reflector made of anodized aluminium sheet Diffuser made of satinic or microprismatic plexi Protection IP40 and IP44 only for optical part Possibility of choice of electronic, dimmable electronic ballast or connection directly into 230V Newly we are able to offer version with 230V DALI LED module Usage: offices, schools, interiors of buildings, commercial rooms, other interiors

## Product description

Product code 0-254033.000

Optics acrylic satin diffuser

Dimension a **175 mm** 

Dimension c 120 mm

Type of light source **LED** 

Luminous flux 2000 lm

Color index (RA) **80** 

Cover IP 40 Driver EVG LED module directly into 230V Colour

white

Dimension b **175 mm** 

Ceiling recessed 165x165

Total power consumption **21 W** 

Color temperatiure **3000 K** 

Mounting type recessed,

Weight 1.1 kg