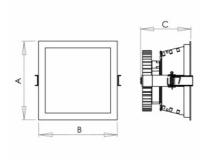

## Product description

Product code 0-254033.000

Optics acrylic satin diffuser

Dimension a **175 mm** 

Dimension c 120 mm

Type of light source **LED** 

Luminous flux 2000 lm

Color index (RA) **80** 

Cover IP 40 Driver EVG LED module directly into 230V Colour

white

Dimension b **175 mm** 

Ceiling recessed 165x165

Total power consumption **21 W** 

Color temperatiure **3000 K** 

Mounting type recessed,

Weight 1.1 kg