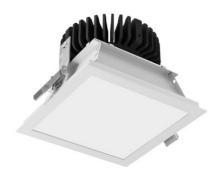

## 175 × 175 × 120 mm

Recessed LED downlight luminaire

The luminaire is equipped with cooler based on passive cooling

Frame made of aluminium profile powder coated with fine structured colour

Square reflector made of anodized aluminium sheet

Diffuser made of satinic or microprismatic plexi

Protection IP40 and IP44 only for optical part

Possibility of choice of electronic, dimmable electronic ballast or connection directly into 230V

Newly we are able to offer version with 230V DALI LED module