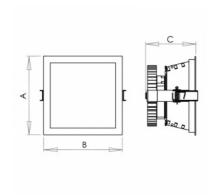

## Product description

Product code 0-254034.000 EVG LED module directly into 230V

Optics Colour acrylic satin diffuser white

Dimension a Dimension b 175 mm 175 mm

Dimension c Ceiling recessed 120 mm 165x165