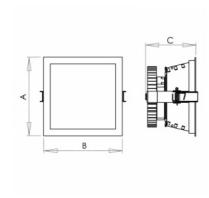

## Product description

3000 lm

80

Product code 0-254035.000 EVG LED module directly into 230V

Optics Colour acrylic satin diffuser white

Dimension a Dimension b 175 mm 175 mm

Dimension c Ceiling recessed 120 mm 165x165

Type of light source Total power consumption LED

3000 K

recessed,

34 W

Luminous flux Color temperatiure

Color index (RA) Mounting type

Cover Weight IP 40 1.1 kg