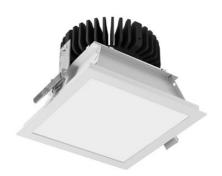

## 175 × 175 × 120 mm

Recessed LED downlight luminaire

The luminaire is equipped with cooler based on passive cooling

Frame made of aluminium profile powder coated with fine structured colour

Square reflector made of anodized aluminium sheet

Diffuser made of satinic or microprismatic plexi

Protection IP40 and IP44 only for optical part

Possibility of choice of electronic, dimmable electronic ballast or connection directly into 230V

Newly we are able to offer version with 230V DALI LED module

Usage: offices, schools, interiors of buildings, commercial rooms, other interiors