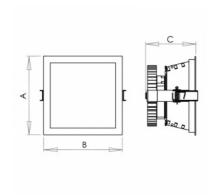

## Product description

Product code 0-254036.000 EVG LED module directly into 230V Optics Colour acrylic satin diffuser white

Dimension a Dimension b 175 mm 175 mm

Dimension c Ceiling recessed 120 mm 165x165