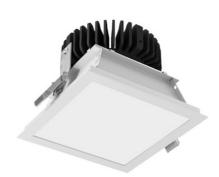

## 175 × 175 × 120 mm

Recessed LED downlight luminaire

The luminaire is equipped with cooler based on passive cooling

Frame made of aluminium profile powder coated with fine structured colour

Square reflector made of anodized aluminium sheet

Diffuser made of satinic or microprismatic plexi

Protection IP40 and IP44 only for optical part

Possibility of choice of electronic, dimmable electronic ballast or connection directly into 230V

Newly we are able to offer version with 230V DALI LED module