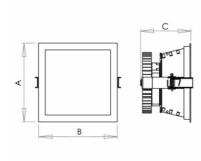

## Product description

Product code 0-254042.000

Optics acrylic satin diffuser

Dimension a **175 mm** 

Dimension c 120 mm

Type of light source **LED** 

Luminous flux 1186 Im

Color index (RA) 80

Cover IP 44 EVG Colour white

Driver

Dimension b

175 mm

Ceiling recessed 165x165

Total power consumption **10 W** 

Color temperatiure **4000 K** 

Mounting type recessed,

Weight 1.5 kg

Photometry