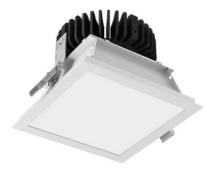

## OIZZO SQUARE LED IP44

series: OIZZO

## 175 × 175 × 120 mm

Recessed LED downlight luminaire The luminaire is equipped with cooler based on passive cooling Frame made of aluminium profile powder coated with fine structured colour Square reflector made of anodized aluminium sheet Diffuser made of satinic or microprismatic plexi Protection IP40 and IP44 only for optical part Possibility of choice of electronic, dimmable electronic ballast or connection directly into 230V Newly we are able to offer version with 230V DALI LED module Usage: offices, schools, interiors of buildings, commercial rooms, other interiors

## Product description

Product code 0-254042.000

Optics acrylic satin diffuser

Dimension a **175 mm** 

Dimension c 120 mm

Type of light source **LED** 

Luminous flux 1186 Im

Color index (RA) 80