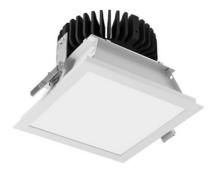

## 175 × 175 × 120 mm

Recessed LED downlight luminaire The luminaire is equipped with cooler based on passive cooling Frame made of aluminium profile powder coated with fine structured colour Square reflector made of anodized aluminium sheet Diffuser made of satinic or microprismatic plexi Protection IP40 and IP44 only for optical part Possibility of choice of electronic, dimmable electronic ballast or connection directly into 230V Newly we are able to offer version with 230V DALI LED module Usage: offices, schools, interiors of buildings, commercial rooms, other interiors

## Product description

Product code 0-254043.000

Optics acrylic satin diffuser

Dimension a **175 mm** 

Dimension c 120 mm

Type of light source **LED** 

Luminous flux 2227 Im

Color index (RA) 80

Cover IP 44 EVG Colour white

Driver

Dimension b 175 mm

\_ ...

Ceiling recessed 165x165

Total power consumption **19 W** 

Color temperatiure **3000 K** 

Mounting type recessed,