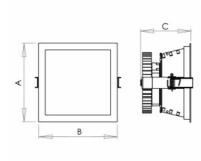

## Product description

Product code 0-254043.000

Optics acrylic satin diffuser

Dimension a **175 mm** 

Dimension c 120 mm

Type of light source **LED** 

Luminous flux 2227 Im

Color index (RA) 80

Cover IP 44 EVG Colour white

Driver

Dimension b 175 mm

\_ ...

Ceiling recessed 165x165

Total power consumption **19 W** 

Color temperatiure **3000 K** 

Mounting type recessed,