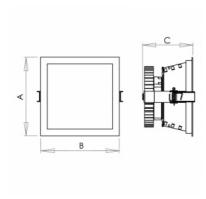

## Product description

Product code Driver **EVG** 0-254045.000 Optics Colour acrylic satin diffuser white Dimension a Dimension b 175 mm 175 mm Ceiling recessed Dimension c 120 mm 165x165 Type of light source Total power consumption LED 26 W Luminous flux Color temperatiure

3043 lm 3000 K

Color index (RA) Mounting type **80** recessed,

Weight **1.5 kg** 