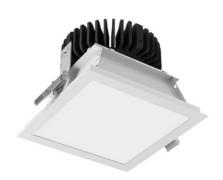

## **OIZZO SQUARE LED IP44**

series: OIZZO

## 175 × 175 × 120 mm

Recessed LED downlight luminaire

The luminaire is equipped with cooler based on passive cooling

Frame made of aluminium profile powder coated with fine structured colour

Square reflector made of anodized aluminium sheet

Diffuser made of satinic or microprismatic plexi

Protection IP40 and IP44 only for optical part

Possibility of choice of electronic, dimmable electronic ballast or connection directly into 230V

Newly we are able to offer version with 230V DALI LED module